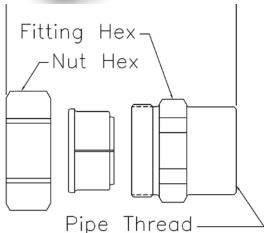

## **Dimensional Characteristics**

| Size | P/N          | Assembled<br>Length | Pipe Thread<br>(FNPT) | Nut Hex | Fitting Hex | Assembly Torque (ft-lbs) | Weight (lbs) |
|------|--------------|---------------------|-----------------------|---------|-------------|--------------------------|--------------|
| 1/2" | FSFTGFM-8    | 1.589"              | 1/2"                  | 1-1/4"  | 1-1/8"      | 35                       | 0.32         |
| 3/4" | FSFTGFM-11-8 | 1.746"              | 1/2"                  | 1-9/16" | 1-3/8"      | 45                       | 0.44         |
| 3/4" | FSFTGFM-11   | 1.766"              | 3/4"                  | 1-9/16" | 1-3/8"      | 45                       | 0.46         |