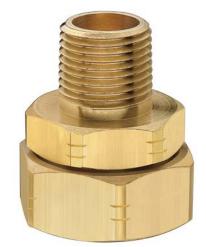

## Features:

- Male NPT Reducing Adapter, Split Bushing, Nut
- Approved for Concealed Use
- Tool-Less Flare Fitting Design
- Metal-to-Metal Seal
- Self-Guiding Fitting Assembly
- Patented Jacket-Bite<sup>™</sup>
- Fully Reusable Fitting
- Patent Pending Multi-Point Seal

### **Dimensional Characteristics**

| Size | P/N            | Assembled<br>Length | Pipe Thread<br>(FNPT) | Nut Hex  | Fitting Hex | Assembly Torque<br>(ft-lbs) | Weight<br>(lbs) |
|------|----------------|---------------------|-----------------------|----------|-------------|-----------------------------|-----------------|
| 3/4" | FSREDFTG-11-08 | 1.598"              | 1/2"                  | 1-9/16"  | 1-3/8"      | 35                          | 0.4             |
| 1"   | FSREDFTG-16-12 | 1.83"               | 3/4"                  | 1-15/16" | 1-3/4"      | 45                          | 0.64            |