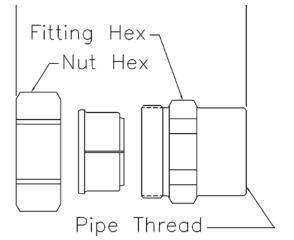

### **Dimensional Characteristics**

| Size | P/N            | Assembled<br>Length | Pipe Thread<br>(FNPT) | Nut Hex  | Fitting Hex | Assembly Torque<br>(ft-lbs) | Weight<br>(lbs) |
|------|----------------|---------------------|-----------------------|----------|-------------|-----------------------------|-----------------|
| 3/4" | FSREDFTG-11-08 | 1.598"              | 1/2"                  | 1-9/16"  | 1-3/8"      | 35                          | 0.4             |
| 1"   | FSREDFTG-16-12 | 1.83"               | 3/4"                  | 1-15/16" | 1-3/4"      | 45                          | 0.64            |