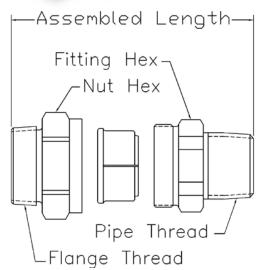

### **Dimensional Characteristics**

| Size   | P/N         | Pipe   | Flange<br>Thread | Nut Hex  | Fitting<br>Hex | Assembly Torque (ft-lbs) | Weight<br>(lbs.) |
|--------|-------------|--------|------------------|----------|----------------|--------------------------|------------------|
| 1/2"   | FSTRM-8-NF  | 1/2"   | 3/4"             | 1-1/4"   | 1-1/8"         | 35                       | .35              |
| 3/4"   | FSTRM-11-NF | 3/4"   | 1"               | 1-9/16"  | 1-3/8"         | 45                       | .50              |
| 1"     | FSTRM-16-NF | 1"     | 1-1/4"           | 1-15/16" | 1-3/4"         | 65                       | .78              |
| 1-1/4" | FSTRM-20-NF | 1-1/4" | 1-1/2"           | 2-3/16"  | 2-1/16"        | 95                       | 1.06             |