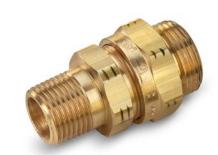

### Features:

- Termination Fitting with No Flange (male NPT adapter, bushing, termination nut)
- Approved for Concealed Use
- Tool-Less Flare Fitting Design
- Metal-to-Metal Seal
- Self-Guiding Fitting Assembly
- Patented Jacket-Bite<sup>TM</sup>
- Fully Reusable Fitting
- Patent Pending Multi-Point Seal

### **Dimensional Characteristics**

| Size   | P/N         | Pipe   | Flange<br>Thread | Nut Hex  | Fitting<br>Hex | Assembly Torque (ft-lbs) | Weight<br>(lbs.) |
|--------|-------------|--------|------------------|----------|----------------|--------------------------|------------------|
| 1/2"   | FSTRM-8-NF  | 1/2"   | 3/4"             | 1-1/4"   | 1-1/8"         | 35                       | .35              |
| 3/4"   | FSTRM-11-NF | 3/4"   | 1"               | 1-9/16"  | 1-3/8"         | 45                       | .50              |
| 1"     | FSTRM-16-NF | 1"     | 1-1/4"           | 1-15/16" | 1-3/4"         | 65                       | .78              |
| 1-1/4" | FSTRM-20-NF | 1-1/4" | 1-1/2"           | 2-3/16"  | 2-1/16"        | 95                       | 1.06             |