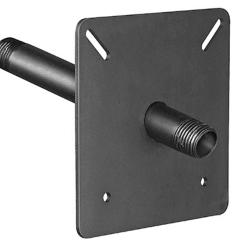

## **Description (Sample Specification Language)**

The Angle Stub-Out is designed to create a secure mounting point or stub-out for the transition from Gastite/FlashShield CSST to log lighters, gas logs or firebox insert's controls.

## Features:

• Fixed Point Termination

## Listings:

- CSA: Certificate No. 2728525
- ICC-ES: Report No. PMG 1019
- IAPMO: File No. C-3250

**Technical Data:** 

General

Stub-Out Material Sch 40 Steel Pipe; ECOAT

**Dimensional Characteristics** 

| P/N         | Stub-Out | Stub-Out    | Stub-Out  | Plate | Weight |
|-------------|----------|-------------|-----------|-------|--------|
|             | Length   | Pipe Thread | Extension | Size  | (lbs)  |
| ANGLE -STUB | 5-1/2"   | 1/2"        | 1-1/8"    | 5"    | 1.22   |