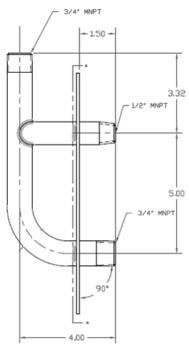

#### Features:

- Fixed Point Termination for two appliances (1/2" & 3/4" NPT)
- Reduces the number of joints in the system
- Creates a polished look to the overall installation

#### General

Stub-Out Material Sch 40 Steel Pipe; Black Oxide Coating

### **Dimensional Characteristics**

| P/N       | Stub-Out | Stub-Out    | Plate  | Weight |
|-----------|----------|-------------|--------|--------|
|           | Lengths  | Pipe Thread | Size   | (lbs)  |
| DBLSTUB-1 | 1-1/2"   | 1/2" & 3/4" | 5"X10" | 2.64   |