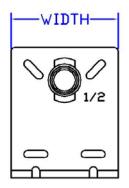

Features

- Quick and easy installation
- Reduces the number of joints in the system
- Creates a more polished look to the overall installation
- Mounting holes are supplied on both plate surfaces, allowing for a variety of mounting options.

Listings:

- CSA: Certificate No. 2728525
- ICC-ES: Report No. PMG 1019
- IAPMO: File No. C-3250

Technical Data:

General

Stub-Out Material Sch 40 Steel Pipe; Black Oxide Coating

Dimensional Characteristics

| P/N      |    | Stub-Out<br>Pipe Thread |        |    | Weight<br>(lbs) |
|----------|----|-------------------------|--------|----|-----------------|
| DECKSTUB | 4" | 1/2"                    | 1-1/8" | 5" | .87             |