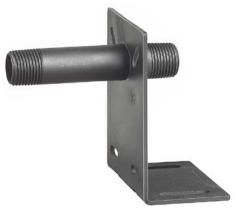

## Description (Sample Specification Language)

The Modular Deckstub is designed to be mounted to either roof/ceiling decking or 2x rafters. Creates a rigid termination point for Gastite/FlashShield CSST, as well as a mounting position for ball-valves and other components.

Features

- Quick and easy installation
- Reduces the number of joints in the system
- Creates a more polished look to the overall installation
- Mounting holes are supplied on both plate surfaces, allowing for a variety of mounting options.