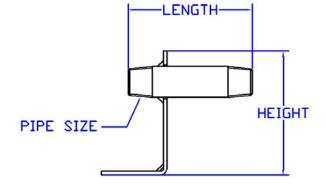

Listings:

- CSA: Certificate No. 2728525
- ICC-ES: Report No. PMG 1019
- IAPMO: File No. C-3250

Technical Data:

General

Stub-Out Material Sch 40 Steel Pipe; Black Oxide Coating

Dimensional Characteristics

| P/N      |    | Stub-Out<br>Pipe Thread |        |    | Weight<br>(lbs) |
|----------|----|-------------------------|--------|----|-----------------|
| DECKSTUB | 4" | 1/2"                    | 1-1/8" | 5" | .87             |