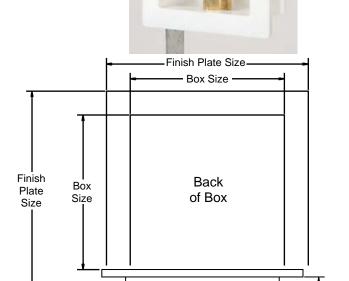

Box Depth

### **Dimensional Characteristics**

| Size | P/N            | Pipe   | Nut     | Fitting | Finish Plate | Box     | Box    | Assembly Torque | Weight |
|------|----------------|--------|---------|---------|--------------|---------|--------|-----------------|--------|
|      |                | Thread | Hex     | Hex     | Size         | Size    | Depth  | (ft-lbs)        | (lbs)  |
| 1/2" | FSOUTLETBOX-8  | 1/2"   | 1-1/4"  | 1-1/8"  | 6-13/16"     | 5-3/16" | 2-1/8" | 35              | 1.54   |
| 3/4" | FSOUTLETBOX-12 | 3/4"   | 1-9/16" | 1-3/8"  | 8-1/2"       | 6-1/2"  | 3"     | 45              | 2.19   |