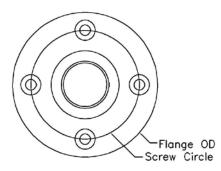

## **Dimensional Characteristics**

| Size   | P/N         | Assembled<br>Length | Pipe<br>Threa<br>d | Flange<br>Thread | Nut Hex  | Fitting<br>Hex | Flange<br>O.D. | Flange<br>Screw Circle | Assembly Torque (ft-lbs) |
|--------|-------------|---------------------|--------------------|------------------|----------|----------------|----------------|------------------------|--------------------------|
| 1/2"   | FSTRM-8-CB  | 2.5"                | 1/2"               | 3/4"             | 1-1/4"   | 1-1/8"         | 3-1/2"         | 2-1/2"                 | 35                       |
| 3/4"   | FSTRM-11-CB | 2.7"                | 3/4"               | 1"               | 1-9/16"  | 1-3/8"         | 4"             | 3"                     | 45                       |
| 1"     | FSTRM-16-CB | 2.8"                | 1"                 | 1-1/4"           | 1-15/16" | 1-3/4"         | 4"             | 3"                     | 65                       |
| 1-1/4" | FSTRM-20-CB | 3.1"                | 1-1/4"             | 1-1/2"           | 2-3/16"  | 2-1/16"        | 4"             | 3"                     | 95                       |