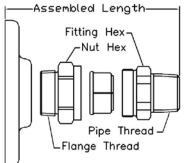

## **Dimensional Characteristics**

| Size   | P/N         | Assembled<br>Length | Pipe<br>Threa<br>d | Flange<br>Thread | Nut Hex  | Fitting<br>Hex | Flange<br>O.D. | Flange<br>Screw Circle | Assembly Torque (ft-lbs) |
|--------|-------------|---------------------|--------------------|------------------|----------|----------------|----------------|------------------------|--------------------------|
| 1/2"   | FSTRM-8-CB  | 2.5"                | 1/2"               | 3/4"             | 1-1/4"   | 1-1/8"         | 3-1/2"         | 2-1/2"                 | 35                       |
| 3/4"   | FSTRM-11-CB | 2.7"                | 3/4"               | 1"               | 1-9/16"  | 1-3/8"         | 4"             | 3"                     | 45                       |
| 1"     | FSTRM-16-CB | 2.8"                | 1"                 | 1-1/4"           | 1-15/16" | 1-3/4"         | 4"             | 3"                     | 65                       |
| 1-1/4" | FSTRM-20-CB | 3.1"                | 1-1/4"             | 1-1/2"           | 2-3/16"  | 2-1/16"        | 4"             | 3"                     | 95                       |