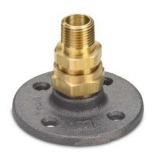

# FlashShield Termination Fitting with Bronze Flange, FSTRM-XX-CB

Gastite Division 1116 Vaughn Parkway Portland, TN 37148 Telephone 800-662-0208 www.gastite.com

#### Features:

- Male NPT Adapter, Bushing, Termination Nut, with Cast Bronze Flange
- For "Fixed-Point" Termination on Floor or Wall
- Approved for Concealed Use
- Tool-Less Flare Fitting Design
- Metal-to-Metal Seal
- Self-Guiding Fitting Assembly
- Patented Jacket Bite<sup>TM</sup>
- Fully Reusable Fitting