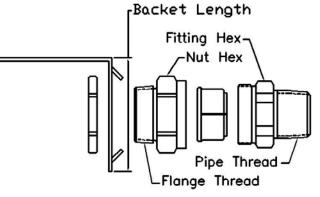

#### **Dimensional Characteristics**

| Size   | P/N         | Pipe   | Flange | Nut Hex  | Fitting | Bracket | Bracket | Bracket | Assembly        |
|--------|-------------|--------|--------|----------|---------|---------|---------|---------|-----------------|
|        |             | Tread  | Thread |          | Hex     | Height  | Width   | Length  | Torque (ft-lbs) |
| 1⁄2"   | FSTRMBKT-8  | 1⁄2"   | 3⁄4"   | 1-1/4"   | 1-1/8"  | 2-1/2"  | 2"      | 2-1/2"  | 35              |
| 3⁄4"   | FSTRMBKT-11 | 3⁄4"   | 1"     | 1-9/16"  | 1-3/8"  | 2-1/2"  | 2"      | 2-1/2"  | 45              |
| 1"     | FSTRMBKT-16 | 1"     | 1-1/4" | 1-15/16" | 1-3/4"  | 3"      | 3"      | 3-3/4"  | 65              |
| 1-1/4" | FSTRMBKT-20 | 1-1/4" | 1-1/2" | 2-3/16"  | 2-1/16" | 3"      | 3"      | 3-3/4"  | 95              |