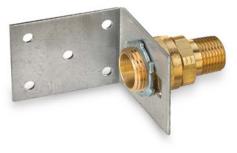

## Features:

- Termination Fitting (male adapter, bushing, termination nut) Bracket and Jam Nut
- Approved for Concealed Use
- Tool-Less Flare Fitting Design
- Metal-to-Metal Seal
- Self-Guiding Fitting Assembly
- Patented Jacket-Bite<sup>™</sup>
- Fully Reusable Fitting
- Patent Pending Multi-Point Seal

#### **Dimensional Characteristics**

| Size   | P/N         | Pipe   | Flange | Nut Hex  | Fitting | Bracket | Bracket | Bracket | Assembly        |
|--------|-------------|--------|--------|----------|---------|---------|---------|---------|-----------------|
|        |             | Tread  | Thread |          | Hex     | Height  | Width   | Length  | Torque (ft-lbs) |
| 1⁄2"   | FSTRMBKT-8  | 1⁄2"   | 3⁄4"   | 1-1/4"   | 1-1/8"  | 2-1/2"  | 2"      | 2-1/2"  | 35              |
| 3⁄4"   | FSTRMBKT-11 | 3⁄4"   | 1"     | 1-9/16"  | 1-3/8"  | 2-1/2"  | 2"      | 2-1/2"  | 45              |
| 1"     | FSTRMBKT-16 | 1"     | 1-1/4" | 1-15/16" | 1-3/4"  | 3"      | 3"      | 3-3/4"  | 65              |
| 1-1/4" | FSTRMBKT-20 | 1-1/4" | 1-1/2" | 2-3/16"  | 2-1/16" | 3"      | 3"      | 3-3/4"  | 95              |