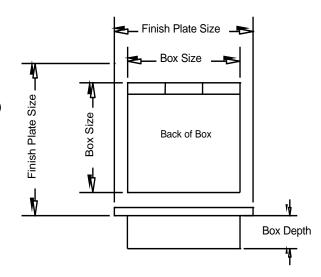

### **Dimensional Characteristics**

| Size | P/N               | Pipe<br>Thread | Nut<br>Hex | Fitting<br>Hex | Finish Plate<br>Size<br>(W x H) | Box Size<br>(W x H) | Box<br>Depth | Reference<br>Assembly<br>Torque (ft-lbs) | Weight<br>(lbs) |
|------|-------------------|----------------|------------|----------------|---------------------------------|---------------------|--------------|------------------------------------------|-----------------|
| 1/2" | XR3OUTLETBOX-FR8  | 1/2"           | 1-1/4"     | 1-1/8"         | 10-7/8" x                       | 8-1/4" x            | 3-1/2"       | 35                                       | 3.75            |
|      |                   |                |            |                | 8-3/4"                          | 7-1/8"              |              |                                          |                 |
| 3/4" | XR3OUTLETBOX-FR11 | 3/4"           | 1-1/2"     | 1-5/16"        | 10-7/8" x                       | 8-1/4" x            | 3-1/2"       | 45                                       | 4.11            |
|      |                   |                |            |                | 8-3/4"                          | 7-1/8"              |              |                                          |                 |