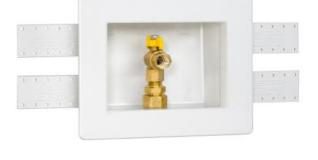

XR3 (rev.2) FireStop Gas Outlet Box, XR3FROUTLETBOX-XX

## Description:

XR3 (rev. 2) series mechanical brass fittings are specifically designed for use with Gastite<sup>®</sup>, FlashShield<sup>®</sup>, and FlashShield+<sup>™</sup> flexible gas piping systems complying with ANSI LC 1 "Fuel Gas Piping Systems Using CSST". The self-flaring fitting produces a metal-to-metal seal, and is reusable. The fittings have standard NPT threads and may be used in combination with all approved fuel gas piping materials with pipe thread as an interface. Jacket-Lock<sup>®</sup>, Metal Lock, Arc-Trap<sup>™</sup>, and multi-point seal features are incorporated into the fitting.

## Components:

• XR3 Termination Fitting, Valve Box, Valve, Finish Plate, Mounting Brackets, Nut and Plug

### Features:

- Designed to Prevent the Passage of fire through a Wall Assembly
- Tool-Less Flare Fitting Design
- Metal-to-Metal Seal
- Multi-Point Seal
- Jacket-Lock<sup>®</sup>
- Arc-Trap<sup>™</sup> (FlashShield+ only)
- Metal Lock (FlashShield only)
- Fully Reusable Fitting
- Approved for Concealed Use