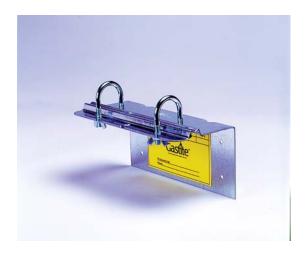

## Description

Manifold Bracket provides mounting platform for manifolds, supplied with adhesive port labeling

## Features:

- MBRACE-1 Mounting Kit made of 16 gauge galvanized sheet metal.
- Fits 3-PORTMAN, 3-PORTMAN-1, 4-PORTMAN, 5-PORTMAN and 111596-08.
- MBRACE-3 Mounting Kit made of 14 gauge galvanized sheet metal.
- Fits 5-PORTMAN-1, 5-PORTMAN-2, 5-PORTMAN-3 and 4-PORTMAN-2.
- 4-PORTMAN-3 requires installer supplied mounting brackets.