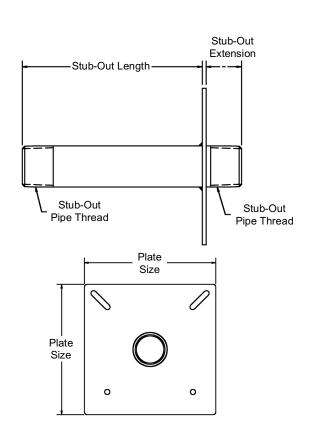

#### **Dimensional Characteristics**

| P/N          | Stub-Out | Stub-Out    | Stub-Out  | Plate | Weight |
|--------------|----------|-------------|-----------|-------|--------|
|              | Length   | Pipe Thread | Extension | Size  | (lbs)  |
| 1/2x6Stub    | 6"       | 1/2"        | 1-1/8"    | 5"    | 1.22   |
| 1/2x12Stub   | 12"      | 1/2"        | 1-1/8"    | 5"    | 1.69   |
| 3/4x6Stub    | 6"       | 3/4"        | 1-1/8"    | 5"    | 1.45   |
| 3/4x12Stub   | 12"      | 3/4"        | 1-1/8"    | 5"    | 2.29   |
| 1x6Stub      | 6"       | 1"          | 1-1/8"    | 5"    | 1.53   |
| 1x12Stub     | 12"      | 1"          | 1-1/8"    | 5"    | 2.41   |
| 1-1/4x6Stub  | 6"       | 1-1/4"      | 1-1/8"    | 7"    | 1.80   |
| 1-1/4x12Stub | 12"      | 1-1/4"      | 1-1/8"    | 7"    | 2.70   |
| 1-1/2x6Stub  | 6"       | 1-1/2"      | 1-1/8"    | 7"    | 2.10   |
| 1-1/2x12Stub | 12"      | 1-1/2"      | 1-1/8"    | 7"    | 3.20   |